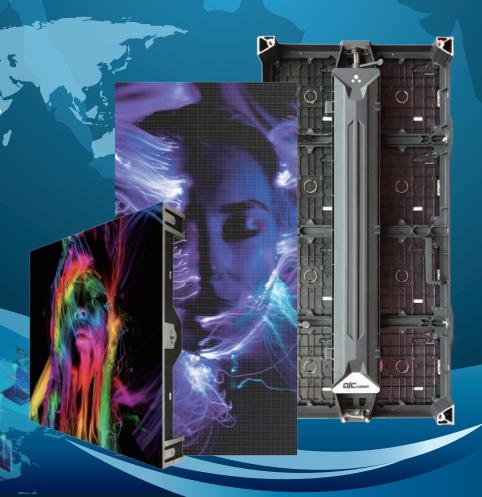

## **FEATURES**

- 1.66 / 1.83 / 2.5 / 2.9 / 3.5 mm LED Pitch
- Indoor 600∼800 cd/m Brightness
- Dight refresh rate & gray scale to realize clear and smooth images
- Durable over 100,000 hours of LED Lifetime (semi-permanent)
- Partial repair is possible with the separation method of LED module
- It realize perfect color adjustment with dedicated calibration tool
- Fanless suitable for indoors, fanless design
- 16:9 video, curve screen, Certified product suitable for various applications such as panorama,

# Thin and light cabinet

#### ▶ Why use high-resolution LED Wall at indoors?

- Superior durability compared to beam protector / LCD (semi-permanent use)
- · Increased visibility by displaying with high bright and smooth screen (pitch and brightness)
- · Prevention of loss of short-range screen information due to non bezel (text and drawings, etc.)
- · Increased Cubic (three-dimensional) effect and immersion through rich color expression (number of pixels, 16bit)