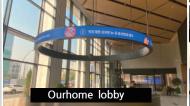

# LED REFERENCE

LED Wall display can enjoy the maximum advertising and promotion effect, by installing at Public places, retail shops, shopping malls, buildings and offices, control centers, gas stations, schools, lobbies, according to the characteristics and purpose of each place.