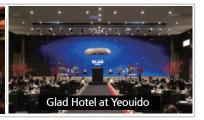

# LED REFERENCE

LED Wall display can enjoy the maximum advertising and promotion effect, by installing at Public places, retail shops, shopping malls, buildings and offices, control centers, gas stations, schools, lobbies, according to the characteristics and purpose of each place.