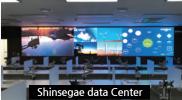

# LED REFERENCE

LED Wall display can enjoy the maximum advertising and promotion effect, by installing at Public places, retail shops, shopping malls, buildings and offices, control centers, gas stations, schools, lobbies, according to the characteristics and purpose of each place.