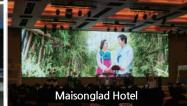

# LED REFERENCE

LED Wall display can enjoy the maximum advertising and promotion effect, by installing at Public places, retail shops, shopping malls, buildings and offices, control centers, gas stations, schools, lobbies, according to the characteristics and purpose of each place.