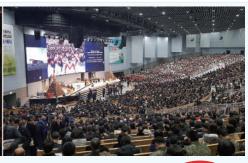

# LED REFERENCE

LED Wall display can enjoy the maximum advertising and promotion effect, by installing at Public places, retail shops, shopping malls, buildings and offices, control centers, gas stations, schools, lobbies, according to the characteristics and purpose of each place.