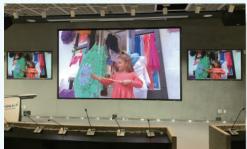

# LED REFERENCE

LED Wall display can enjoy the maximum advertising and promotion effect, by installing at Public places, retail shops, shopping malls, buildings and offices, control centers, gas stations, schools, lobbies, according to the characteristics and purpose of each place.